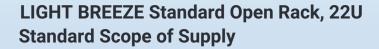

## **Product Name**

LB 22U 2Stand OPen Rack

# **Model Number**

LB.OR.22.66.12

- 600 x 600 x 1166mm(Widthx Dept. x Height )
- Whole non welded frame structure is stable and firm
- 1 Packet of M6 Cage Nuts Assembly
- Finish with Epoxy Powder Coating.

#### **Core Features**

- Non welded frame, reliable structure, flat packing
- 4 wheel with lock
- Adjustable feetand heavy duty castors (Optional)
- Maximun usable depth 550mm
- 19" standard installation

Type:

19" Inch Standard

## **Dimensions:**

Width: 600mm Depth: 600mm Height: 1166mm