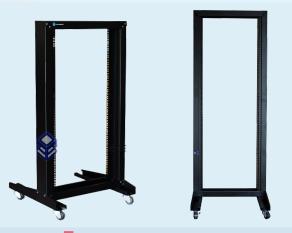

## **Product Name**

LB 22U 2Stand OPen Rack

# **Model Number**

LB.OR.22.66.12

- 600 x 600 x 1166mm(Widthx Dept. x Height )
- Whole non welded frame structure is stable and firm
- 1 Packet of M6 Cage Nuts Assembly
- Finish with Epoxy Powder Coating.

#### **Core Features**

- Non welded frame, reliable structure, flat packing
- 4 wheel with lock
- Adjustable feetand heavy duty castors (Optional)
- Maximun usable depth 550mm
- 19" standard installation

Type:

19" Inch Standard

## **Dimensions:**

Width: 600mm Depth: 600mm Height: 1166mm